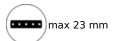

## **COMPLEMENTARY PROFILE NAMI23 2000 ANOD.**

- for the construction of suspended LED luminaires
- unique aesthetics, new design
- minimalist and refined details
- convenient mounting and service
  clip-on profile for LED source
- space for the power supply inside the luminaire
- designed for painting

## **Basic Informations**

EAN: 5901597225003 Index: K1000620 Material: aluminium Color: anodized Lenght [mm]: 2000 Weigh [kg]t: 0.324

Net weight [kg]: 0.022 Country of origin: PL Measurement unit: qty

Product packaging dimensions [mm]: 2000 x 29,7 x