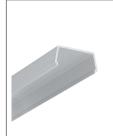

## **COMPLEMENTARY PROFILE NAMI23 2000 ANOD.**

- for the construction of suspended LED luminaires
- unique aesthetics, new design
- minimalist and refined details
- convenient mounting and service
  clip-on profile for LED source
- space for the power supply inside the luminaire
- designed for painting

## **Basic Informations**

EAN: 5901597225003 Index: K1000620 Material: aluminium Color: anodized Lenght [mm]: 2000 Weigh [kg]t: 0.324

Net weight [kg]: 0.022 Country of origin: PL Measurement unit: qty

Product packaging dimensions [mm]: 2000 x 29,7 x